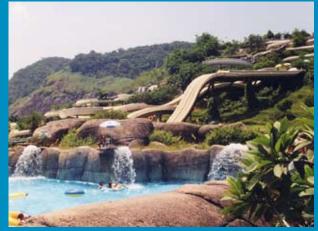

### **RIO WATER PLANET**

#### **RIO DE JANEIRO, BRAZIL**

Rio Water Planet is possibly South America's most beautiful water theme park. Located on the outskirts of Rio de Janeiro, the park is constructed utilizing as much of the natural landscape as possible. Sixteen waterslides plummet off the mountainside to the valley below. A chair-lift coveys patrons to the top of the mountain where they can chose from a variety of exciting ride experiences.

The rides include three thrill rides, a six-lane Surfhill Racer, a Giant People Eater Family Raft Ride, a 4-Person In-Line Boat Ride, four inner tube rides and two Kiddie slides. A giant wave pool highlights the valley floor, with the wave generator also producing waves leading to the Action River, which winds throughout the park.