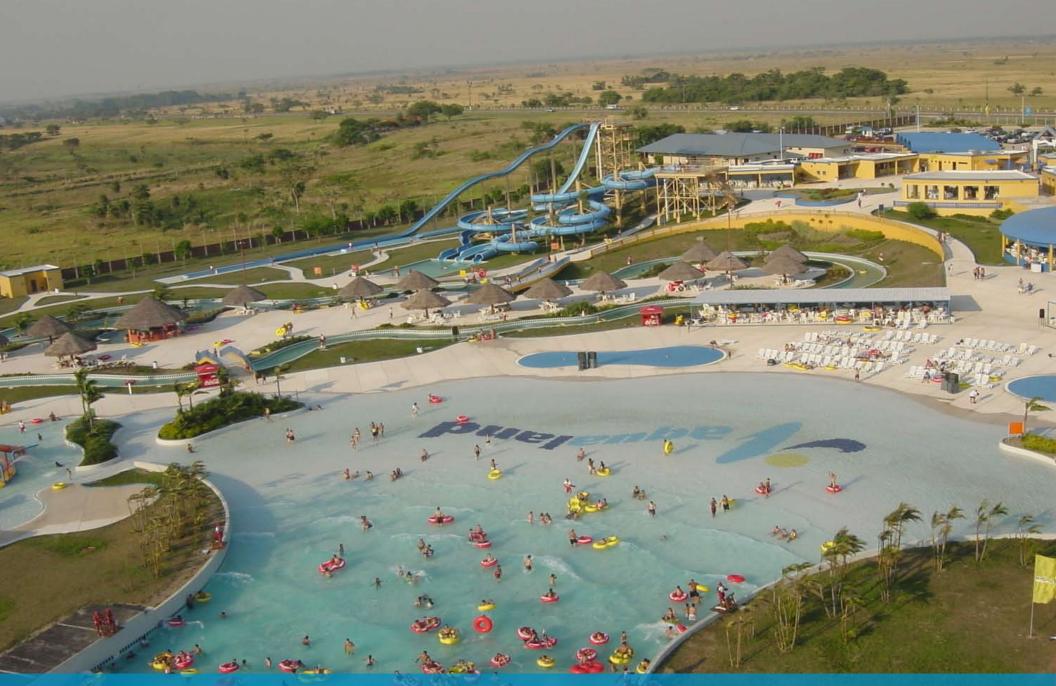

## **AQUALAND WATERPARK**

### **SANTA CRUZ, BOLIVIA**

Aqualand Waterpark is designed as a major destination resort development for Santa Cruz, covering an area of over 40 acres. Plans for the development include a multi-phased waterpark, entertainment facilities, resort hotel, restaurant, night club, dry recreational facilities & other retail land uses. In the first phase implementation of the project provided a full range of waterpark rides & services for the development prior to its scheduled opening in the fall of 2002.

Waterpark construction included a combination 3-tube slide complex, Family Raft Ride, drop slide, 2 Kiddies' areas with themed slides, a 30 meter Wave Pool & Lazy River. Future ride complexes include a twin Vortex thrill ride, four lane Surfhill Racer, twin 4-man In-Line Boat Rides, a Sidewinder MK-1 integrated into large splash pools & the lazy river.

Master Plan | Building Layouts & coordination with local Architect | Waterpark construction Drawings | Structural engineering | mechanical engineering | Project management, Waterslide & steel fabrication & supply | Wave pool & play equipment supply | Installation services

# **AQUALAND WATERPARK**

**Waterslide Package:** Play Structure