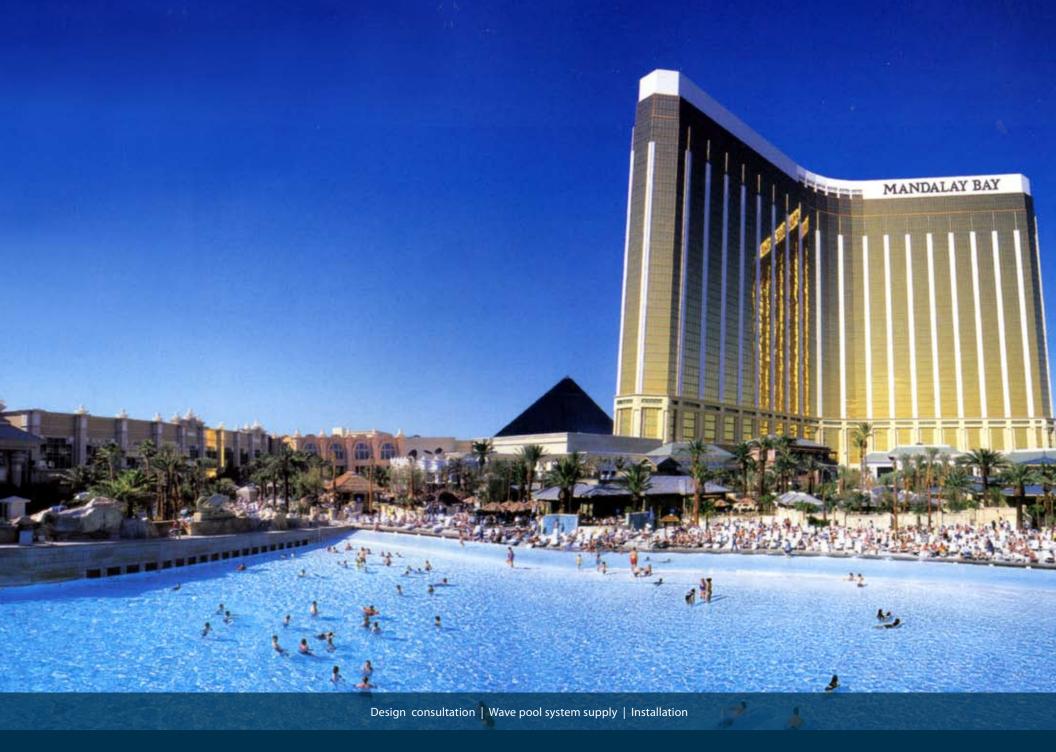

## MANDALAY BAY

### LAS VEGAS, NEVADA, USA

Mandalay Bay celebrated its grand opening in March of 1999. Located at the south end of the Las Vegas strip, Mandalay Bay's signature attraction is its surf and beach water playground. The wave pool designed and supplied in conjunction with Murphy's Waves of Scotland is a massive, 41,178 square feet of water and is surrounded by a three-quarter mile river. The waves are adjustable up to six feet in height and can accommodate body borders and surfers. The grounds are appropriately landscaped with lush vegetation, mystical architecture and soothing waterfalls creating a relaxing, tropical environment.

# **MANDALAY BAY**