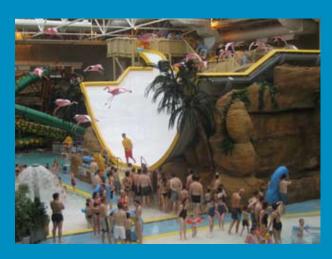

## WINGATE HOTEL

### **EDMONTON, ALBERTA, CANADA**

The plans featured a waterslide integrated into the building architecture, an innovative pool shallowing out into a kiddy pool area.

The shallow depth kiddy pool is enhanced with air entrained floor jets and a custom made interactive mushroom fountain.