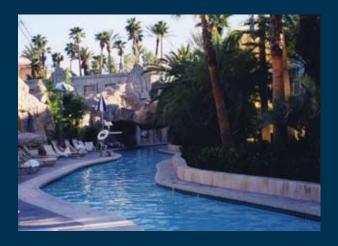

## MANDALAY BAY

### LAS VEGAS, NEVADA, USA

Mandalay Bay celebrated its grand opening in March of 1999. Located at the south end of the Las Vegas strip, Mandalay Bay's signature attraction is its surf and beach water playground. The wave pool designed and supplied in conjunction with Murphy's Waves of Scotland is a massive, 41,178 square feet of water and is surrounded by a three-quarter mile river. The waves are adjustable up to six feet in height and can accommodate body borders and surfers. The grounds are appropriately landscaped with lush vegetation, mystical architecture and soothing waterfalls creating a relaxing, tropical environment.

# **MANDALAY BAY**