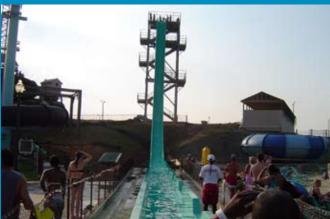

"The speed slide extends off a 60 foot elevation and plunges into the run out in less than 6 seconds making it one of the most popular rides in the park" says General Manager Mike Kaminski.

Mechanical design | Structural design | Water park amenities | Waterslide | Play items | Wave pool equipment | Installation services | Project management & Commissioning