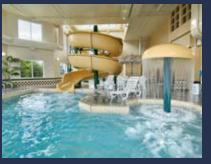

## WINGATE HOTEL

### **EDMONTON, ALBERTA, CANADA**

The plans featured a waterslide integrated into the building architecture, an innovative pool shallowing out into a kiddy pool area.

The shallow depth kiddy pool is enhanced with air entrained floor jets and a custom made interactive mushroom fountain.