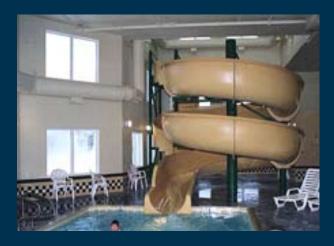

### RAMADA SUITES WATERPARK

#### LETHBRIDGE, ALBERTA, CANADA

The premise behind this new concept deign, was to provide exciting, value-added attractions to the family travel market. The park maximizes the use of interior space & features two significant slides, therapy pools, water exercise equipment, a mini wave pool, hot spa pool, kiddy pool, interactive play structure & a lounge deck. The project is a fully themed medieval port village with artificial rockwork, waterfalls, 3 wall murals, specialty lighting, surface treatments & theme elements. The Ramada Indoor waterpark has set a precedent for an expanding market opportunity in hotel/motel developments.

## RAMADA SUITES WATERPARK

Waterslide Package: Ultra Flume