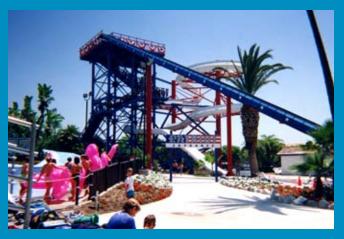

## WINGATE HOTEL

### **EDMONTON, ALBERTA, CANADA**

The plans featured a waterslide integrated into the building architecture, an innovative pool shallowing out into a kiddy pool area.

The shallow depth kiddy pool is enhanced with air entrained floor jets and a custom made interactive mushroom fountain.

# WINGATE HOTEL