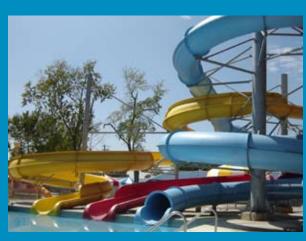

## WINGATE HOTEL

### **EDMONTON, ALBERTA, CANADA**

The plans featured a waterslide integrated into the building architecture, an innovative pool shallowing out into a kiddy pool area.

The shallow depth kiddy pool is enhanced with air entrained floor jets and a custom made interactive mushroom fountain.