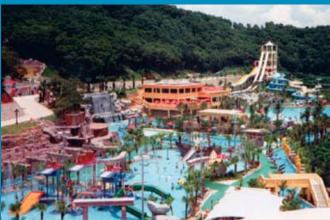

### **ASAN SPAVIS**

### **SEOUL KOREA**

Spavis located in Asan is water park resort accommodating up to 3,000 people and contains both indoor and outdoor spa facilities. Through all seasons outdoor facilities offers open-air spa pool, while indoor facilities offer many health benefits such as 7-8 water physiotherapy facilities including the Bade Pool. Moreover, leisure facilities such as family pool, jasmine pool, cave pool, sauna, health promotion center and 35583 sq. ft. area of outdoor swimming pool are popular. Asan Spavis is a major water park themed on hot springs, with indoor and outdoor facilities. In 2008 Waterfun Products and Lohas Corp teamed up to add on 4 lane double Surfhill Racer, Ultra Flume and Superflume to the waterpark.

# **ASAN SPAVIS**

Waterslide Package: People Eater Super Flume Sidewinder