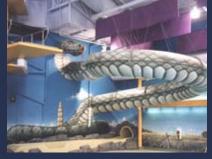

## WINGATE HOTEL

### **EDMONTON, ALBERTA, CANADA**

The plans featured a waterslide integrated into the building architecture, an innovative pool shallowing out into a kiddy pool area.

The shallow depth kiddy pool is enhanced with air entrained floor jets and a custom made interactive mushroom fountain.

# WINGATE HOTEL