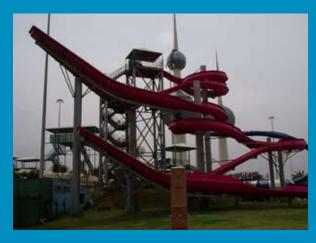

### **CHULA VISTA RESORTS**

### **WISCONSIN DELLS, WISCONSIN, USA**

Waterfun Products was engaged to provide design, planning and ride provision to the multi million dollar outdoor water park addition to their existing indoor resort waterpark. Ride addition includes a two lane Surfhill Racer, Bullet Flume Speed Slide, Sidewinder MK1 and the new Backlash two man boat ride.

"The speed slide extends off a 60 foot elevation and plunges into the run out in less than 6 seconds making it one of the most popular rides in the park" says General Manager Mike Kaminski.

Mechanical design | Structural design | Water park amenities | Waterslide | Play items | Wave pool equipment | Installation services | Project management & Commissioning