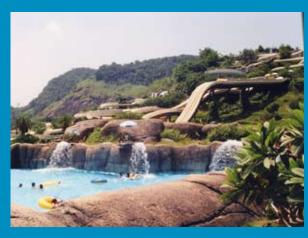

### **RIO WATER PLANET**

#### **RIO DE JANEIRO, BRAZIL**

Rio Water Planet is possibly South America's most beautiful water theme park. Located on the outskirts of Rio de Janeiro, the park is constructed utilizing as much of the natural landscape as possible. Sixteen waterslides plummet off the mountainside to the valley below. A chair-lift coveys patrons to the top of the mountain where they can chose from a variety of exciting ride experiences.

The rides include three thrill rides, a six-lane Surfhill Racer, a Giant People Eater Family Raft Ride, a 4-Person In-Line Boat Ride, four inner tube rides and two Kiddie slides. A giant wave pool highlights the valley floor, with the wave generator also producing waves leading to the Action River, which winds throughout the park.