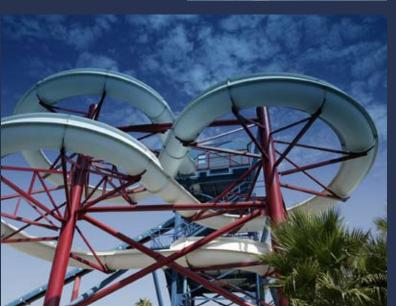

## MANDALAY BAY

### LAS VEGAS, NEVADA, USA

Mandalay Bay celebrated its grand opening in March of 1999. Located at the south end of the Las Vegas strip, Mandalay Bay's signature attraction is its surf and beach water playground. The wave pool designed and supplied in conjunction with Murphy's Waves of Scotland is a massive, 41,178 square feet of water and is surrounded by a three-quarter mile river. The waves are adjustable up to six feet in height and can accommodate body borders and surfers. The grounds are appropriately landscaped with lush vegetation, mystical architecture and soothing waterfalls creating a relaxing, tropical environment.

# **MANDALAY BAY**

#### Waterslide Package: Superflume Twister

Inner Tube Slide AquaWhiz Body slide Wave Pool Interactive Water Playground