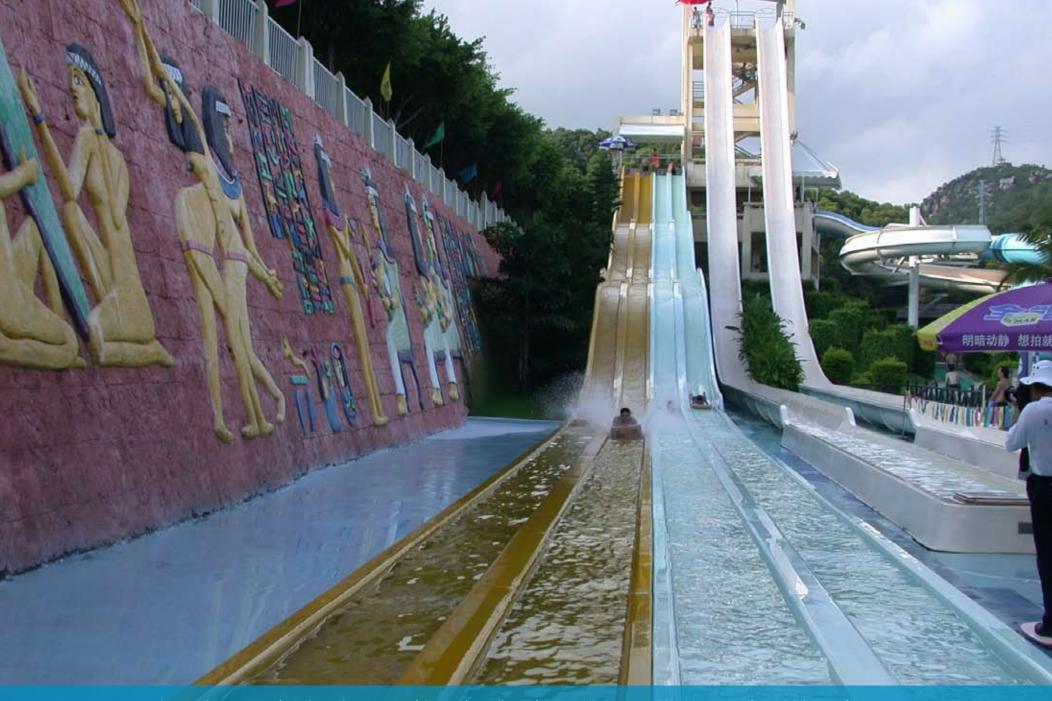

### **ASAN SPAVIS**

### **SEOUL KOREA**

Spavis located in Asan is water park resort accommodating up to 3,000 people and contains both indoor and outdoor spa facilities. Through all seasons outdoor facilities offers open-air spa pool, while indoor facilities offer many health benefits such as 7-8 water physiotherapy facilities including the Bade Pool. Moreover, leisure facilities such as family pool, jasmine pool, cave pool, sauna, health promotion center and 35583 sq. ft. area of outdoor swimming pool are popular. Asan Spavis is a major water park themed on hot springs, with indoor and outdoor facilities. In 2008 Waterfun Products and Lohas Corp teamed up to add on 4 lane double Surfhill Racer, Ultra Flume and Superflume to the waterpark.

# **ASAN SPAVIS**

Waterslide Package: People Eater Super Flume Sidewinder