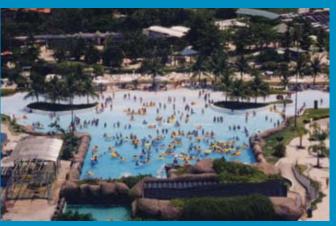

### **RIO WATER PLANET**

#### **RIO DE JANEIRO, BRAZIL**

Rio Water Planet is possibly South America's most beautiful water theme park. Located on the outskirts of Rio de Janeiro, the park is constructed utilizing as much of the natural landscape as possible. Sixteen waterslides plummet off the mountainside to the valley below. A chair-lift coveys patrons to the top of the mountain where they can chose from a variety of exciting ride experiences.

The rides include three thrill rides, a six-lane Surfhill Racer, a Giant People Eater Family Raft Ride, a 4-Person In-Line Boat Ride, four inner tube rides and two Kiddie slides. A giant wave pool highlights the valley floor, with the wave generator also producing waves leading to the Action River, which winds throughout the park.