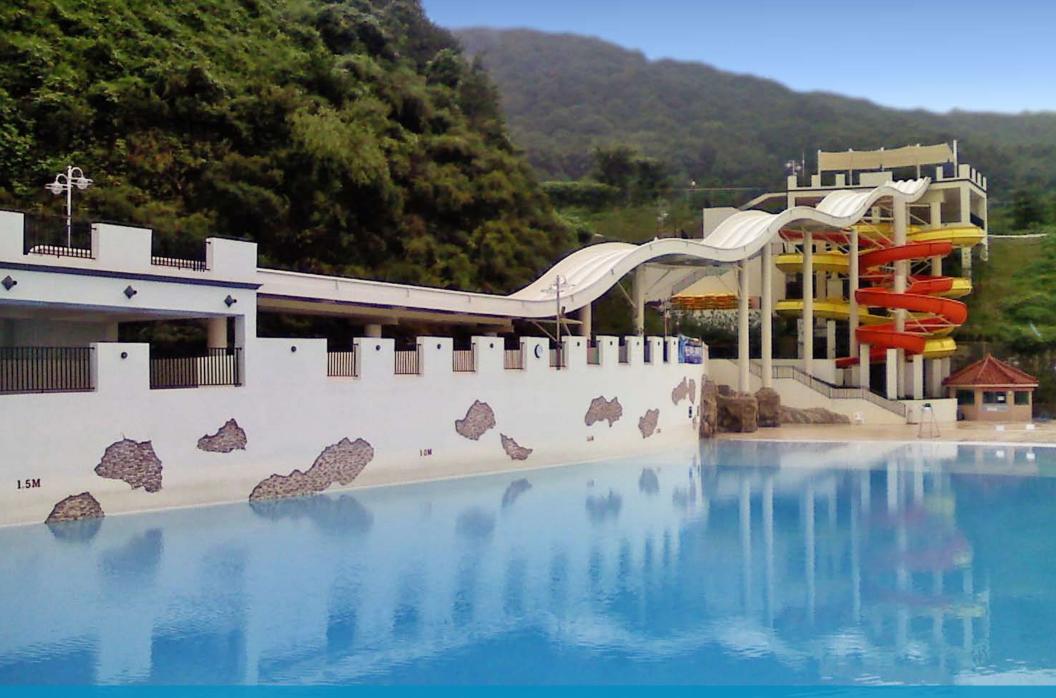

### **ASAN SPAVIS**

### **SEOUL KOREA**

Spavis located in Asan is water park resort accommodating up to 3,000 people and contains both indoor and outdoor spa facilities. Through all seasons outdoor facilities offers open-air spa pool, while indoor facilities offer many health benefits such as 7-8 water physiotherapy facilities including the Bade Pool. Moreover, leisure facilities such as family pool, jasmine pool, cave pool, sauna, health promotion center and 35583 sq. ft. area of outdoor swimming pool are popular. Asan Spavis is a major water park themed on hot springs, with indoor and outdoor facilities. In 2008 Waterfun Products and Lohas Corp teamed up to add on 4 lane double Surfhill Racer, Ultra Flume and Superflume to the waterpark.

Master planning | Structural engineering | Mechanical engineering | Product Management | Waterslide manufacturing

# **ASAN SPAVIS**

Waterslide Package: People Eater Super Flume Sidewinder