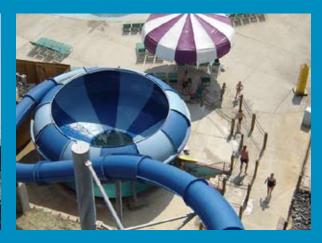

#### **IRVINE, CALIFORNIA, USA**

Waterfun Products provided the popular, 4-Person In-Line Boat Ride. Rising 67 feet above the ground, the "Patriot" with its red, white & blue signature markings, is a visual icon. Four person rafts are conveyed from the deceleration area up the Waterfun Products conveyor system to the platform above. At the platform, the rafts are loaded with anxious guests, who eagerly anticipate the exciting, 650-foot trip down. The "patriot' is a new, major regional attraction of Waterfun Products at Wild Rivers. In 1997, Waterfun Products designed & supplied the "Chaos", a fully themed tube ride which continues to be one of the most successful attractions at Wild Rivers. Subsequent to the installation in 2002, Waterfun Products provided a second set of signature rides in the park in the form of twin bowls. The rides are highly successful & have been featured in the reality TV show **The Bachelorette.** 