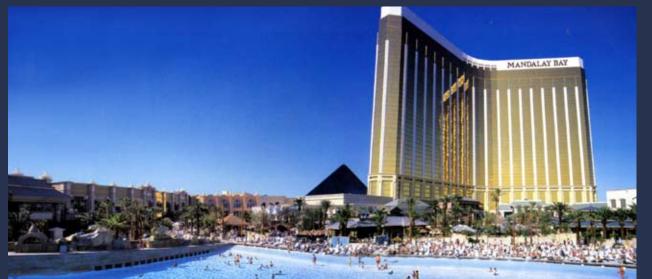

## MANDALAY BAY

### LAS VEGAS, NEVADA, USA

Mandalay Bay celebrated its grand opening in March of 1999. Located at the south end of the Las Vegas strip, Mandalay Bay's signature attraction is its surf and beach water playground. The wave pool designed and supplied in conjunction with Murphy's Waves of Scotland is a massive, 41,178 square feet of water and is surrounded by a three-quarter mile river. The waves are adjustable up to six feet in height and can accommodate body borders and surfers. The grounds are appropriately landscaped with lush vegetation, mystical architecture and soothing waterfalls creating a relaxing, tropical environment.

# **MANDALAY BAY**