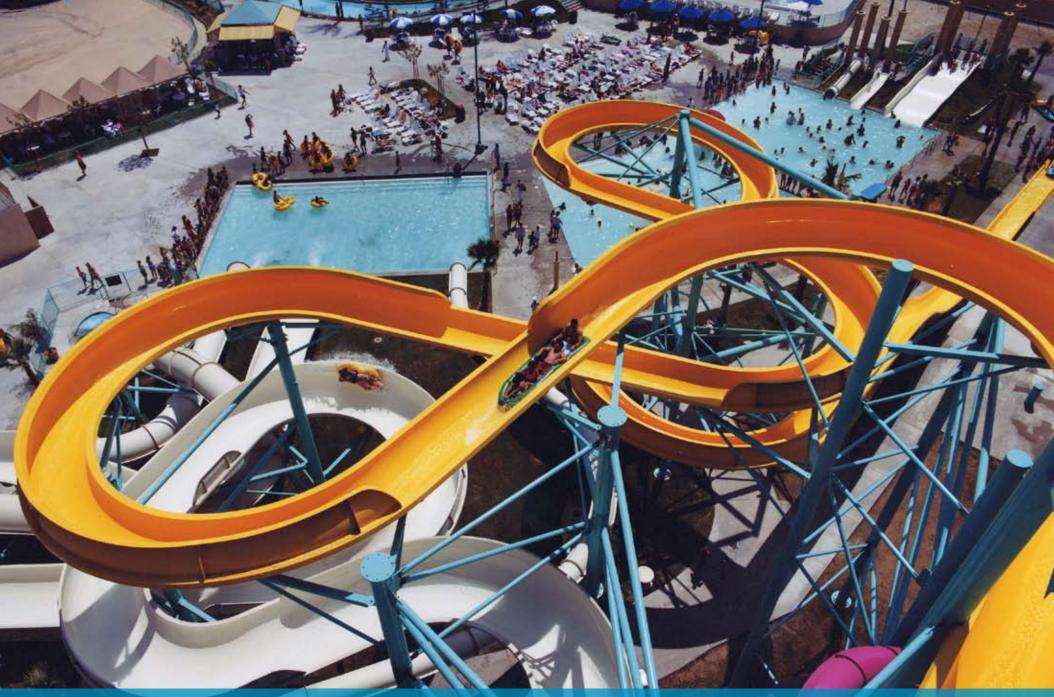

### LAS VEGAS, NEVADA, USA

Mandalay Bay celebrated its grand opening in March of 1999. Located at the south end of the Las Vegas strip, Mandalay Bay's signature attraction is its surf and beach water playground. The wave pool designed and supplied in conjunction with Murphy's Waves of Scotland is a massive, 41,178 square feet of water and is surrounded by a three-quarter mile river. The waves are adjustable up to six feet in height and can accommodate body borders and surfers. The grounds are appropriately landscaped with lush vegetation, mystical architecture and soothing waterfalls creating a relaxing, tropical environment.

#### Waterslide Package: Superflume Twister

Inner Tube Slide AquaWhiz Body slide Wave Pool Interactive Water Playground