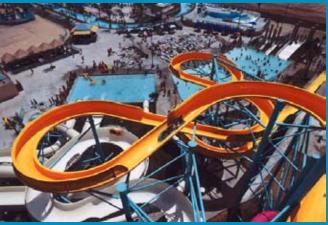

### LAS VEGAS, NEVADA, USA

Mandalay Bay celebrated its grand opening in March of 1999. Located at the south end of the Las Vegas strip, Mandalay Bay's signature attraction is its surf and beach water playground. The wave pool designed and supplied in conjunction with Murphy's Waves of Scotland is a massive, 41,178 square feet of water and is surrounded by a three-quarter mile river. The waves are adjustable up to six feet in height and can accommodate body borders and surfers. The grounds are appropriately landscaped with lush vegetation, mystical architecture and soothing waterfalls creating a relaxing, tropical environment.

#### Waterslide Package: Superflume Twister

Inner Tube Slide AquaWhiz Body slide Wave Pool Interactive Water Playground