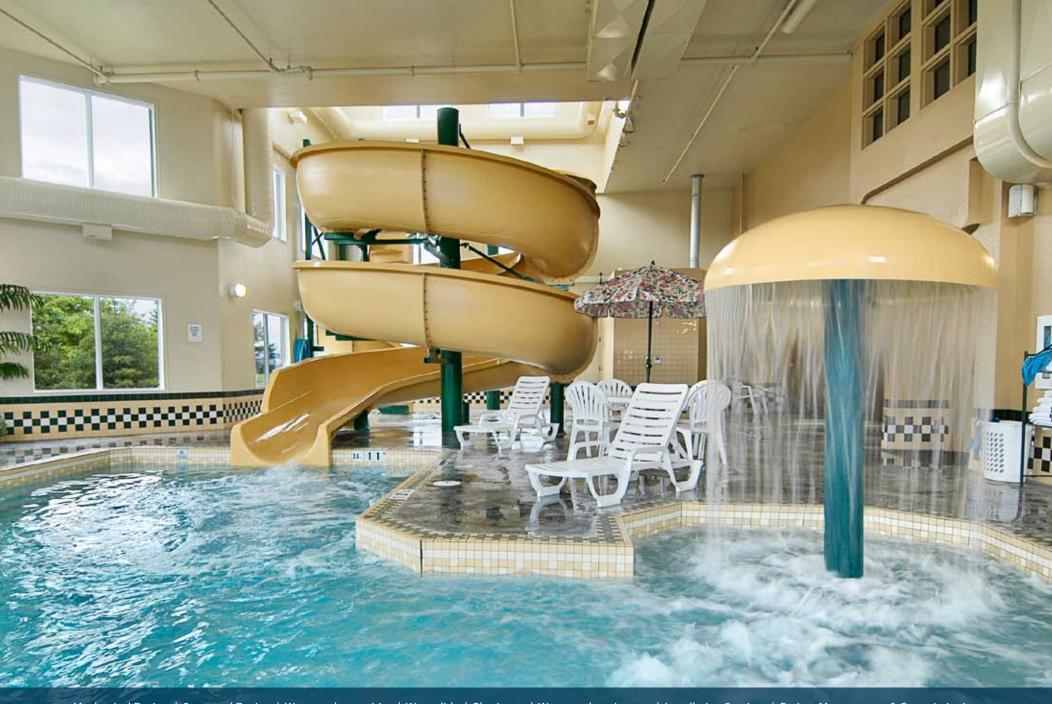

## WINGATE HOTEL

### **EDMONTON, ALBERTA, CANADA**

The plans featured a waterslide integrated into the building architecture, an innovative pool shallowing out into a kiddy pool area.

The shallow depth kiddy pool is enhanced with air entrained floor jets and a custom made interactive mushroom fountain.