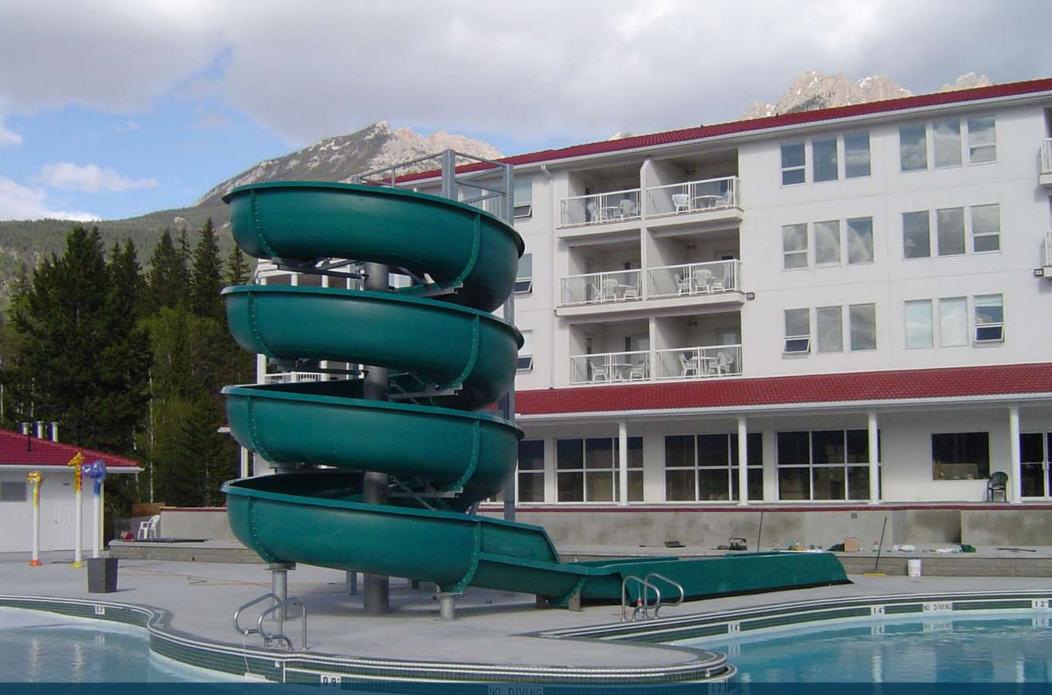

### RAMADA SUITES WATERPARK

#### LETHBRIDGE, ALBERTA, CANADA

The premise behind this new concept deign, was to provide exciting, value-added attractions to the family travel market. The park maximizes the use of interior space & features two significant slides, therapy pools, water exercise equipment, a mini wave pool, hot spa pool, kiddy pool, interactive play structure & a lounge deck. The project is a fully themed medieval port village with artificial rockwork, waterfalls, 3 wall murals, specialty lighting, surface treatments & theme elements. The Ramada Indoor waterpark has set a precedent for an expanding market opportunity in hotel/motel developments.

## RAMADA SUITES WATERPARK

Waterslide Package: Ultra Flume