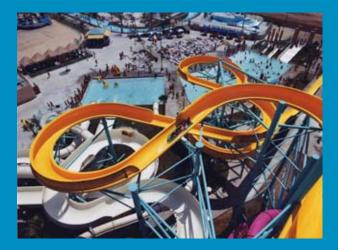

### **RIO WATER PLANET**

#### **RIO DE JANEIRO, BRAZIL**

Rio Water Planet is possibly South America's most beautiful water theme park. Located on the outskirts of Rio de Janeiro, the park is constructed utilizing as much of the natural landscape as possible. Sixteen waterslides plummet off the mountainside to the valley below. A chair-lift coveys patrons to the top of the mountain where they can chose from a variety of exciting ride experiences.

The rides include three thrill rides, a six-lane Surfhill Racer, a Giant People Eater Family Raft Ride, a 4-Person In-Line Boat Ride, four inner tube rides and two Kiddie slides. A giant wave pool highlights the valley floor, with the wave generator also producing waves leading to the Action River, which winds throughout the park.

# **RIO WATER PLANET**

Waterslide Package: Bullet Speed Slide Bowl Wave Pool