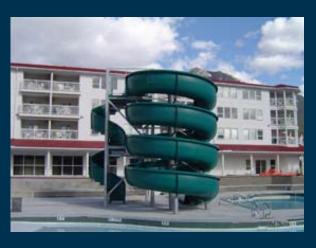

## WINGATE HOTEL

### **EDMONTON, ALBERTA, CANADA**

The plans featured a waterslide integrated into the building architecture, an innovative pool shallowing out into a kiddy pool area.

The shallow depth kiddy pool is enhanced with air entrained floor jets and a custom made interactive mushroom fountain.