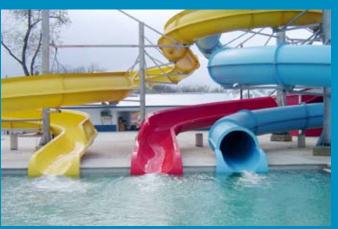

## WINGATE HOTEL

### **EDMONTON, ALBERTA, CANADA**

The plans featured a waterslide integrated into the building architecture, an innovative pool shallowing out into a kiddy pool area.

The shallow depth kiddy pool is enhanced with air entrained floor jets and a custom made interactive mushroom fountain.