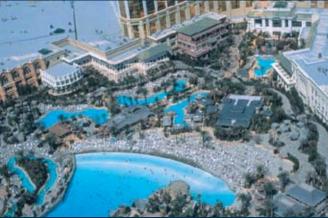

## MANDALAY BAY

### LAS VEGAS, NEVADA, USA

Mandalay Bay celebrated its grand opening in March of 1999. Located at the south end of the Las Vegas strip, Mandalay Bay's signature attraction is its surf and beach water playground. The wave pool designed and supplied in conjunction with Murphy's Waves of Scotland is a massive, 41,178 square feet of water and is surrounded by a three-quarter mile river. The waves are adjustable up to six feet in height and can accommodate body borders and surfers. The grounds are appropriately landscaped with lush vegetation, mystical architecture and soothing waterfalls creating a relaxing, tropical environment.

# **MANDALAY BAY**