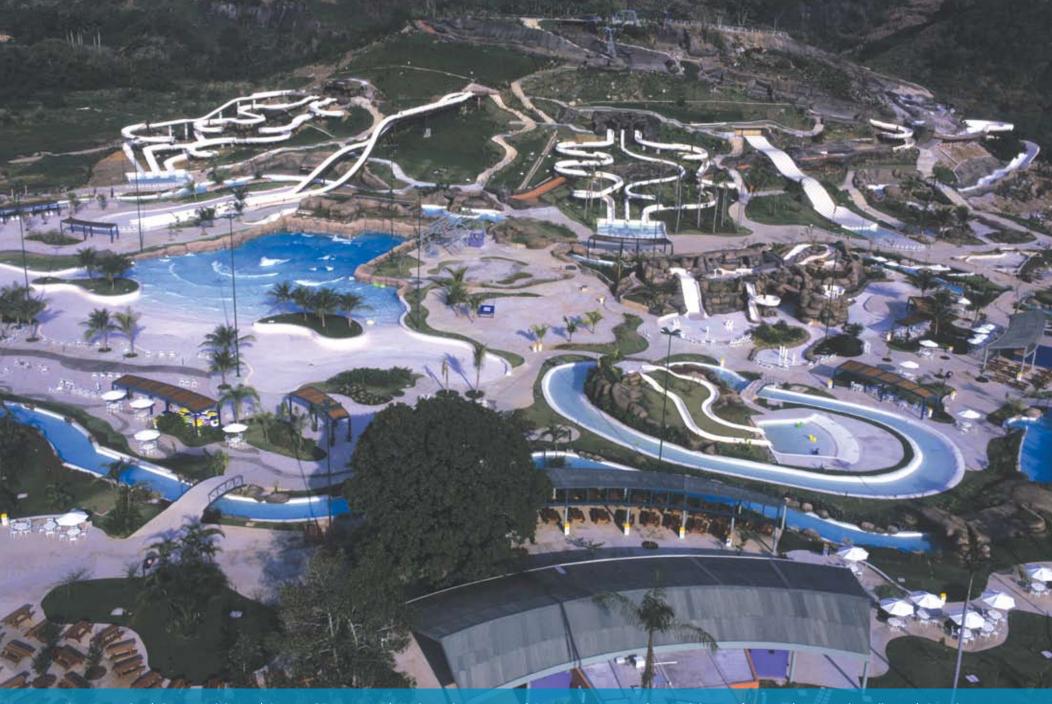

### **RIO WATER PLANET**

#### **RIO DE JANEIRO, BRAZIL**

Rio Water Planet is possibly South America's most beautiful water theme park. Located on the outskirts of Rio de Janeiro, the park is constructed utilizing as much of the natural landscape as possible. Sixteen waterslides plummet off the mountainside to the valley below. A chair-lift coveys patrons to the top of the mountain where they can chose from a variety of exciting ride experiences.

The rides include three thrill rides, a six-lane Surfhill Racer, a Giant People Eater Family Raft Ride, a 4-Person In-Line Boat Ride, four inner tube rides and two Kiddie slides. A giant wave pool highlights the valley floor, with the wave generator also producing waves leading to the Action River, which winds throughout the park.

Site Masterplan | Conceptual design | Structural Engineering | Mechanical engineering | Project management | Waterslide manufacturing | Wavepool installation | Consultation