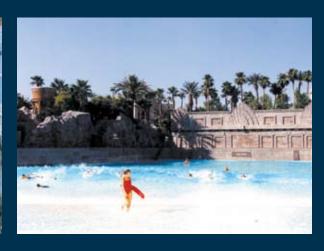

## MANDALAY BAY

### LAS VEGAS, NEVADA, USA

Mandalay Bay celebrated its grand opening in March of 1999. Located at the south end of the Las Vegas strip, Mandalay Bay's signature attraction is its surf and beach water playground. The wave pool designed and supplied in conjunction with Murphy's Waves of Scotland is a massive, 41,178 square feet of water and is surrounded by a three-quarter mile river. The waves are adjustable up to six feet in height and can accommodate body borders and surfers. The grounds are appropriately landscaped with lush vegetation, mystical architecture and soothing waterfalls creating a relaxing, tropical environment.

# **MANDALAY BAY**